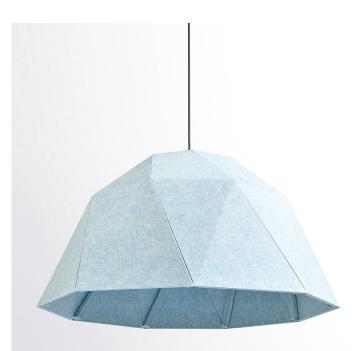

## Carat Felt L lamp

It requires art, skill and science to transform a rough stone into a faceted gem. This intricate modular lampshade design was conceived with the same ingredients, and consists of 9 identical segments and an astounding 36 facets. The tactile recycled PET felt used for the shade makes this lamp also an excellent acoustic dampener.

Material Recycled PET felt segments, steel frame.

Packaging quantity Sold individually.

<sub>Designer</sub> Sander Mulder

Ceiling cover-, Cable-, Fitting-, Frame color **black** 