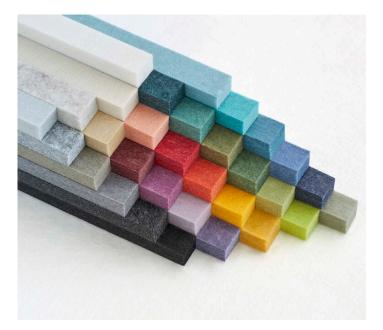

#### Characteristics

A minimum of 50% of our felt is composed of recycled PET beverage bottles.

Thickness: 9 mm

Density: 1.9 kg/m<sup>2</sup>

### Application

Thanks to the large variety of colors we can offer, the felt panels can be used in any environment from office spaces and hotels to public buildings and classrooms.

Postbus 287 5600 AG Eindhoven +31(0)85 0043179 info@very.nl www.very.nl KvK: 74880942 Btw:NL860060275B01 Bank: IBAN NL18 RABO 0345 7734 97