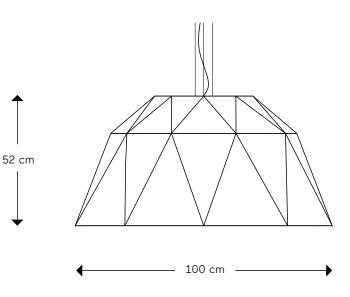

## Carat Felt L lamp

It requires art, skill and science to transform a rough stone into a faceted gem. This intricate modular lampshade design was conceived with the same ingredients, and consists of 9 identical segments and an astounding 36 facets. The tactile recycled PET felt used for the shade makes this lamp also an excellent acoustic dampener.

Material Recycled PET felt segments, steel frame.

Packaging quantity Sold individually.

<sub>Designer</sub> Sander Mulder

Ceiling cover-, Cable-, Fitting-, Frame color **black** 