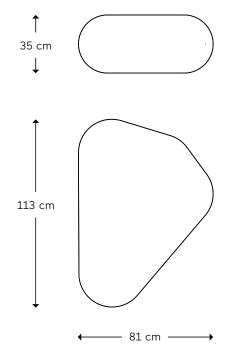

# Hunebed modular couch

Hunebed is a modular seating solution, where the user can manipulate the assembly by adding stones to cleverly located pivot points, and rotating stones with 360 degree freedom of motion. Empty pivot points in an assembly can be used for electrification solutions such as an USB charging point, side table, lamp, or mains power socket.

High quality upholstery fabric, foam, wood, steel.

Sizes

See following pages for available elements and accesories.

Remark

Organic modularity with 360 degrees of freedom.

Option

Custom colors and other fabrics available upon request.