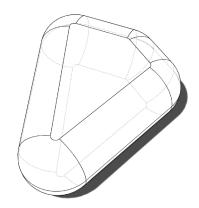

### Hunebed

V1 Vertical Stone / standing backrest

Hunebed is a modular seating solution, where the user can manipulate the assembly by adding stones to cleverly located pivot points, and rotating stones with 360 degree freedom of motion. Empty pivot points in an assembly can be used for electrification solutions such as an USB charging point, side table, lamp, or mains power socket.

Material

High quality upholstery fabric, foam, wood, steel.

Remark

Also available without any pivot points (fully upholstered).

Option

Custom finishes and fabrics available upon request.

Packaging quantity

Sold individually.