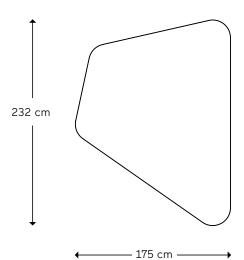

### Hunebed

F2 Floor Stone / Large

Hunebed is a modular seating solution, where the user can manipulate the assembly by adding stones to cleverly located pivot points, and rotating stones with 360 degree freedom of motion. Empty pivot points in an assembly can be used for electrification solutions such as an USB charging point, side table, lamp, or mains power socket.

Material

High quality upholstery fabric, foam, wood, steel.

Also available without any pivot points (fully upholstered).

Custom finishes and fabrics available upon request.

Packaging quantity

Sold individually.