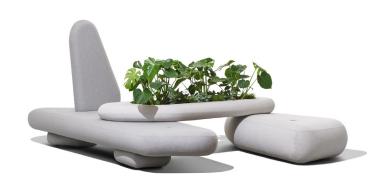

# Hunebed modular couch

Hunebed is a modular seating solution, where the user can manipulate the assembly by adding stones to cleverly located pivot points, and rotating stones with 360 degree freedom of motion. Empty pivot points in an assembly can be used for electrification solutions such as an USB charging point, side table, lamp, or mains power socket.

High quality upholstery fabric, foam, wood, steel.

Sizes

See following pages for available elements and accesories.

Remark

Organic modularity with 360 degrees of freedom.

Option

Custom colors and other fabrics available upon request.

Packaging quantity

Sold individually.

Designer

Sander Mulder

Fabric colors

grey

Other colors and fabrics available on request.

Tables and powerpoint colors

black, micro structure powder coating.

on request.

The total Hunebed range contains a wider range of elements and accesories then shown in this image. See the following pages for all available elements and accesoiries and dimensions thereof.