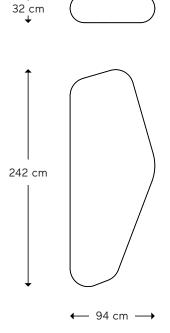

### Hunebed

F2 Floor Stone / Large

Hunebed is a modular seating solution, where the user can manipulate the assembly by adding stones to cleverly located pivot points, and rotating stones with 360 degree freedom of motion. Empty pivot points in an assembly can be used for electrification solutions such as an USB charging point, side table, lamp, or mains power socket.