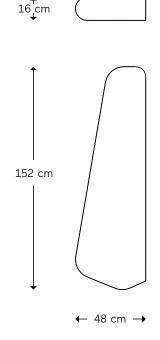

### Hunebed

V1 Vertical Stone / standing backrest

Hunebed is a modular seating solution, where the user can manipulate the assembly by adding stones to cleverly located pivot points, and rotating stones with 360 degree freedom of motion. Empty pivot points in an assembly can be used for electrification solutions such as an USB charging point, side table, lamp, or mains power socket.

Material

High quality upholstery fabric, foam, wood, steel.

Remark

Also available without any pivot points (fully upholstered).

Option

Custom finishes and fabrics available upon request.

Packaging quantity

Sold individually.