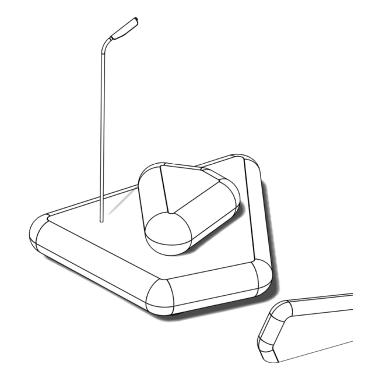

### Hunebed

L1 Lamp / Small

Hunebed is a modular seating solution, where the user can manipulate the assembly by adding stones to cleverly located pivot points, and rotating stones with 360 degree freedom of motion. Empty pivot points in an assembly can be used for electrification solutions such as an USB charging point, side table, lamp, or mains power socket.

Material

Steel.

Remark

standard with 230V power socket.

Option

Custom finishes and powersockets available upon request.

Packaging quantity

Sold individually.

Designer

Sander Mulder

### Frame color:

black, micro structure powder coating.

Oany RAL color available on request.

 $L_{3}$  Lamp / Large

Hunebed is a modular seating solution, where the user can manipulate the assembly by adding stones to cleverly located pivot points, and rotating stones with 360 degree freedom of motion. Empty pivot points in an assembly can be used for electrification solutions such as an USB charging point, side table, lamp, or mains power socket.