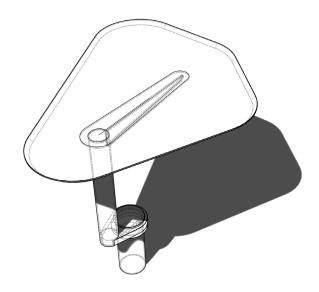

## Hunebed

T4 Table Asymmetrical

Hunebed is a modular seating solution, where the user can manipulate the assembly by adding stones to cleverly located pivot points, and rotating stones with 360 degree freedom of motion. Empty pivot points in an assembly can be used for electrification solutions such as an USB charging point, side table, lamp, or mains power socket.

Material

Steel.

Remark

standard with 230V power socket.

Option

Custom finishes and powersockets available upon request.

Packaging quantity

Sold individually.