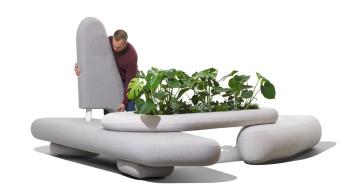

# Hunebed modular couch

Hunebed is a modular seating solution, where the user can manipulate the assembly by adding stones to cleverly located pivot points, and rotating stones with 360 degree freedom of motion. Empty pivot points in an assembly can be used for electrification solutions such as an USB charging point, side table, lamp, or mains power socket.

High quality upholstery fabric, foam, wood, steel.

Sizes

See following pages for available elements and accesories.

Remark

Organic modularity with 360 degrees of freedom.

Option

Custom colors and other fabrics available upon request.