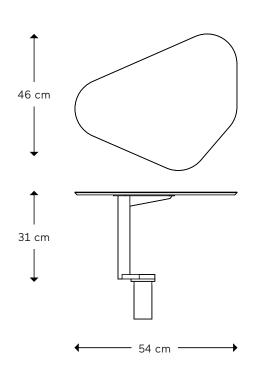

## Hunebed

T4 Table Asymmetrical

Hunebed is a modular seating solution, where the user can manipulate the assembly by adding stones to cleverly located pivot points, and rotating stones with 360 degree freedom of motion. Empty pivot points in an assembly can be used for electrification solutions such as an USB charging point, side table, lamp, or mains power socket.

Material

Steel.

Remark

standard with 230V power socket.

Option

Custom finishes and powersockets available upon request.

Packaging quantity

Sold individually.

Designer

Sander Mulder

Table top finishes

O nanotech HPL in any RAL color available on request.

Frame colors

black, micro structure powder coating.

on request.

www.very.nl KvK: 74880942 Btw:NL860060275B01 Bank: IBAN NL18 RABO 0345 7734 97