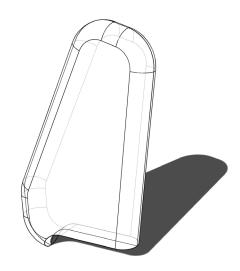

### Hunebed

F2 Floor Stone / Large

Hunebed is a modular seating solution, where the user can manipulate the assembly by adding stones to cleverly located pivot points, and rotating stones with 360 degree freedom of motion. Empty pivot points in an assembly can be used for electrification solutions such as an USB charging point, side table, lamp, or mains power socket.