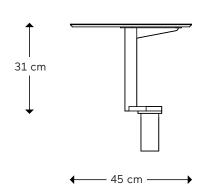

## T2 Table Round / Medium

Hunebed is a modular seating solution, where the user can manipulate the assembly by adding stones to cleverly located pivot points, and rotating stones with 360 degree freedom of motion. Empty pivot points in an assembly can be used for electrification solutions such as an USB charging point, side table, lamp, or mains power socket.

Material

Steel.

Remark

standard with 230V power socket.

Option

Custom finishes and powersockets available upon request.

Packaging quantity

Sold individually.

Designer

Sander Mulder

Table top finishes

O nanotech HPL in any RAL color available on request.

Frame colors

black, micro structure powder coating.

 $\bigcirc$  any RAL color available on request.

www.very.nl KvK: 74880942 Btw:NL860060275B01 Bank: IBAN NL18 RABO 0345 7734 97