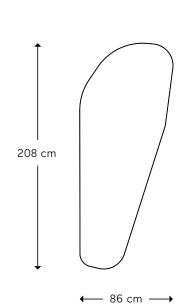

### Hunebed

F3 Floor Stone / Medium

Hunebed is a modular seating solution, where the user can manipulate the assembly by adding stones to cleverly located pivot points, and rotating stones with 360 degree freedom of motion. Empty pivot points in an assembly can be used for electrification solutions such as an USB charging point, side table, lamp, or mains power socket.

Material

High quality upholstery fabric, foam, wood, steel.

Also available without any pivot points (fully upholstered).

Custom finishes and fabrics available upon request.

Packaging quantity

Sold individually.