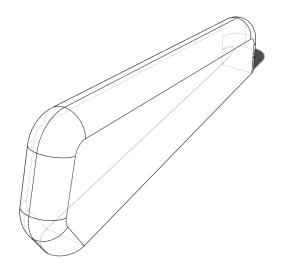

### Hunebed

V1 Vertical Stone / standing backrest

Hunebed is a modular seating solution, where the user can manipulate the assembly by adding stones to cleverly located pivot points, and rotating stones with 360 degree freedom of motion. Empty pivot points in an assembly can be used for electrification solutions such as an USB charging point, side table, lamp, or mains power socket.