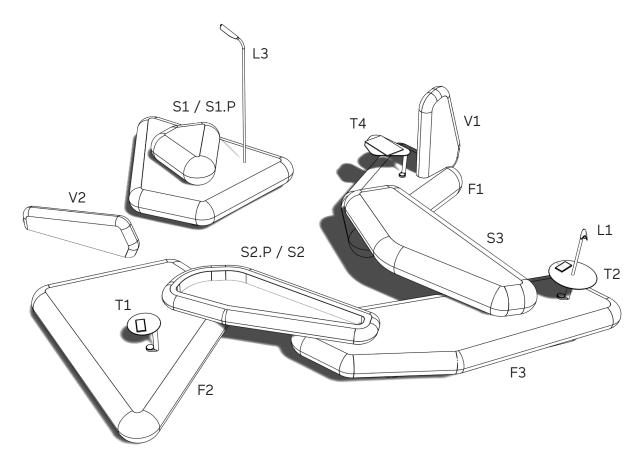

### Hunebed

F2 Floor Stone / Large

Hunebed is a modular seating solution, where the user can manipulate the assembly by adding stones to cleverly located pivot points, and rotating stones with 360 degree freedom of motion. Empty pivot points in an assembly can be used for electrification solutions such as an USB charging point, side table, lamp, or mains power socket.

### Hunebed

F3 Floor Stone / Medium

Hunebed is a modular seating solution, where the user can manipulate the assembly by adding stones to cleverly located pivot points, and rotating stones with 360 degree freedom of motion. Empty pivot points in an assembly can be used for electrification solutions such as an USB charging point, side table, lamp, or mains power socket.

### Fabric colors

grey

S1 Stacked Stone / Small

Hunebed is a modular seating solution, where the user can manipulate the assembly by adding stones to cleverly located pivot points, and rotating stones with 360 degree freedom of motion. Empty pivot points in an assembly can be used for electrification solutions such as an USB charging point, side table, lamp, or mains power socket.

### Hunebed

 ${\sf S1.P}$  Stacked Stone / Small / Planter

Hunebed is a modular seating solution, where the user can manipulate the assembly by adding stones to cleverly located pivot points, and rotating stones with 360 degree freedom of motion. Empty pivot points in an assembly can be used for electrification solutions such as an USB charging point, side table, lamp, or mains power socket.

Designer

Sander Mulder

Fabric colors

grey

S2 Stacked Stone / Medium

Hunebed is a modular seating solution, where the user can manipulate the assembly by adding stones to cleverly located pivot points, and rotating stones with 360 degree freedom of motion. Empty pivot points in an assembly can be used for electrification solutions such as an USB charging point, side table, lamp, or mains power socket.

### Hunebed

S2.P Stacked Stone / Medium / Planter

Hunebed is a modular seating solution, where the user can manipulate the assembly by adding stones to cleverly located pivot points, and rotating stones with 360 degree freedom of motion. Empty pivot points in an assembly can be used for electrification solutions such as an USB charging point, side table, lamp, or mains power socket.

Designer

Sander Mulder

Fabric colors

grey

S3 Stacked Stone / Large

Hunebed is a modular seating solution, where the user can manipulate the assembly by adding stones to cleverly located pivot points, and rotating stones with 360 degree freedom of motion. Empty pivot points in an assembly can be used for electrification solutions such as an USB charging point, side table, lamp, or mains power socket.

### Hunebed

V1 Vertical Stone / standing backrest

Hunebed is a modular seating solution, where the user can manipulate the assembly by adding stones to cleverly located pivot points, and rotating stones with 360 degree freedom of motion. Empty pivot points in an assembly can be used for electrification solutions such as an USB charging point, side table, lamp, or mains power socket.

Designer

Sander Mulder

Fabric colors

grey

V2 Vertical Stone / laying backrest

Hunebed is a modular seating solution, where the user can manipulate the assembly by adding stones to cleverly located pivot points, and rotating stones with 360 degree freedom of motion. Empty pivot points in an assembly can be used for electrification solutions such as an USB charging point, side table, lamp, or mains power socket.

# T1 Table Round / Small

Hunebed is a modular seating solution, where the user can manipulate the assembly by adding stones to cleverly located pivot points, and rotating stones with 360 degree freedom of motion. Empty pivot points in an assembly can be used for electrification solutions such as an USB charging point, side table, lamp, or mains power socket.

## T2 Table Round / Medium

Hunebed is a modular seating solution, where the user can manipulate the assembly by adding stones to cleverly located pivot points, and rotating stones with 360 degree freedom of motion. Empty pivot points in an assembly can be used for electrification solutions such as an USB charging point, side table, lamp, or mains power socket.

## Hunebed

T4 Table Asymmetrical

Hunebed is a modular seating solution, where the user can manipulate the assembly by adding stones to cleverly located pivot points, and rotating stones with 360 degree freedom of motion. Empty pivot points in an assembly can be used for electrification solutions such as an USB charging point, side table, lamp, or mains power socket.

### Hunebed

L1 Lamp / Small

Hunebed is a modular seating solution, where the user can manipulate the assembly by adding stones to cleverly located pivot points, and rotating stones with 360 degree freedom of motion. Empty pivot points in an assembly can be used for electrification solutions such as an USB charging point, side table, lamp, or mains power socket.

### Frame color:

black, micro structure powder coating.

Oany RAL color available on request.

 $L_{3}$  Lamp / Large

Hunebed is a modular seating solution, where the user can manipulate the assembly by adding stones to cleverly located pivot points, and rotating stones with 360 degree freedom of motion. Empty pivot points in an assembly can be used for electrification solutions such as an USB charging point, side table, lamp, or mains power socket.