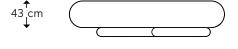

### Hunebed

F2 Floor Stone / Large

Hunebed is a modular seating solution, where the user can manipulate the assembly by adding stones to cleverly located pivot points, and rotating stones with 360 degree freedom of motion. Empty pivot points in an assembly can be used for electrification solutions such as an USB charging point, side table, lamp, or mains power socket.

### Hunebed

F3 Floor Stone / Medium

Hunebed is a modular seating solution, where the user can manipulate the assembly by adding stones to cleverly located pivot points, and rotating stones with 360 degree freedom of motion. Empty pivot points in an assembly can be used for electrification solutions such as an USB charging point, side table, lamp, or mains power socket.