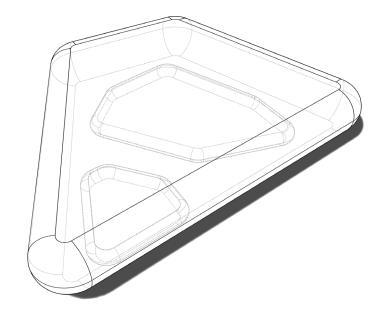

### Hunebed

F2 Floor Stone / Large

Hunebed is a modular seating solution, where the user can manipulate the assembly by adding stones to cleverly located pivot points, and rotating stones with 360 degree freedom of motion. Empty pivot points in an assembly can be used for electrification solutions such as an USB charging point, side table, lamp, or mains power socket.

### Hunebed

F3 Floor Stone / Medium

Hunebed is a modular seating solution, where the user can manipulate the assembly by adding stones to cleverly located pivot points, and rotating stones with 360 degree freedom of motion. Empty pivot points in an assembly can be used for electrification solutions such as an USB charging point, side table, lamp, or mains power socket.