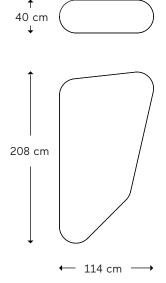

## Hunebed

T4 Table Asymmetrical

Hunebed is a modular seating solution, where the user can manipulate the assembly by adding stones to cleverly located pivot points, and rotating stones with 360 degree freedom of motion. Empty pivot points in an assembly can be used for electrification solutions such as an USB charging point, side table, lamp, or mains power socket.

Material

Steel.

Remark

standard with 230V power socket.

Option

Custom finishes and powersockets available upon request.

Packaging quantity

Sold individually.