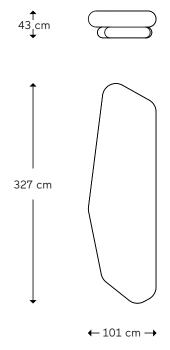

### Hunebed

V1 Vertical Stone / standing backrest

Hunebed is a modular seating solution, where the user can manipulate the assembly by adding stones to cleverly located pivot points, and rotating stones with 360 degree freedom of motion. Empty pivot points in an assembly can be used for electrification solutions such as an USB charging point, side table, lamp, or mains power socket.

Material

High quality upholstery fabric, foam, wood, steel.

Remark

Also available without any pivot points (fully upholstered).

Option

Custom finishes and fabrics available upon request.

Packaging quantity

Sold individually.