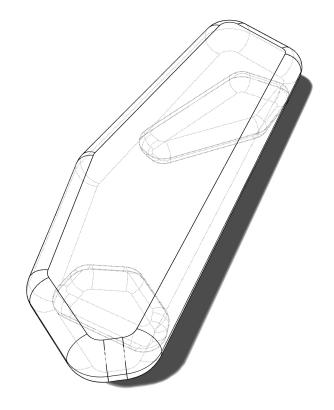

### Hunebed

F2 Floor Stone / Large

Hunebed is a modular seating solution, where the user can manipulate the assembly by adding stones to cleverly located pivot points, and rotating stones with 360 degree freedom of motion. Empty pivot points in an assembly can be used for electrification solutions such as an USB charging point, side table, lamp, or mains power socket.

Material

High quality upholstery fabric, foam, wood, steel.

Also available without any pivot points (fully upholstered).

Custom finishes and fabrics available upon request.

Packaging quantity

Sold individually.