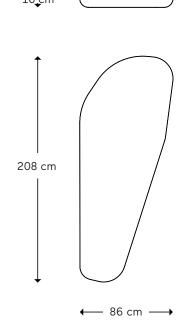

### Hunebed

F2 Floor Stone / Large

Hunebed is a modular seating solution, where the user can manipulate the assembly by adding stones to cleverly located pivot points, and rotating stones with 360 degree freedom of motion. Empty pivot points in an assembly can be used for electrification solutions such as an USB charging point, side table, lamp, or mains power socket.

Material

High quality upholstery fabric, foam, wood, steel.

Also available without any pivot points (fully upholstered).

Custom finishes and fabrics available upon request.

Packaging quantity

Sold individually.