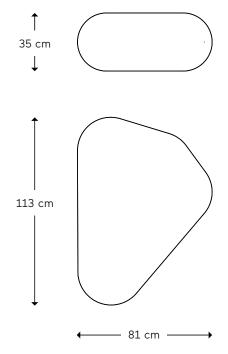

# Hunebed modular couch

Hunebed is a modular seating solution, where the user can manipulate the assembly by adding stones to cleverly located pivot points, and rotating stones with 360 degree freedom of motion. Empty pivot points in an assembly can be used for electrification solutions such as an USB charging point, side table, lamp, or mains power socket.

Fabric colors

grey

Other colors and fabrics available on request.

The total Hunebed range contains a wider range of elements and accesories then shown in this image. See the following pages for all available elements and accesories and dimensions thereof.