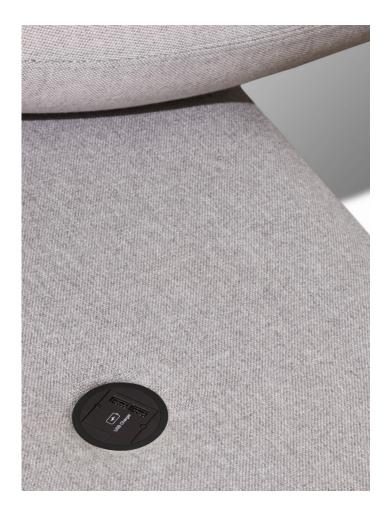

# Hunebed P1/P2/P3 Power Sockets

Hunebed is a modular seating solution, where the user can manipulate the assembly by adding stones to cleverly located pivot points, and rotating stones with 360 degree freedom of motion. Empty pivot points in an assembly can be used for electrification solutions such as an USB charging point, side table, lamp, or mains power socket.

Material

Plastic, steel.

Remark

Also other versions available on request ( for example HDMI, Ethernet etc. )

Packaging quantity

Sold individually.

Designer

Sander Mulder

Plastic color