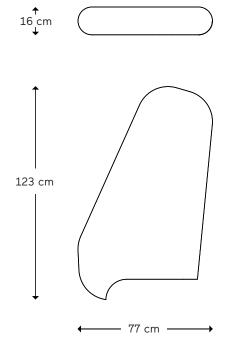

### Hunebed

V1 Vertical Stone / standing backrest

Hunebed is a modular seating solution, where the user can manipulate the assembly by adding stones to cleverly located pivot points, and rotating stones with 360 degree freedom of motion. Empty pivot points in an assembly can be used for electrification solutions such as an USB charging point, side table, lamp, or mains power socket.