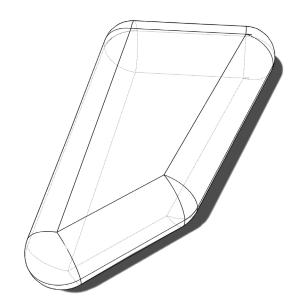

## Hunebed

T4 Table Asymmetrical

Hunebed is a modular seating solution, where the user can manipulate the assembly by adding stones to cleverly located pivot points, and rotating stones with 360 degree freedom of motion. Empty pivot points in an assembly can be used for electrification solutions such as an USB charging point, side table, lamp, or mains power socket.

Material

Steel.

Remark

standard with 230V power socket.

Option

Custom finishes and powersockets available upon request.

Packaging quantity

Sold individually.