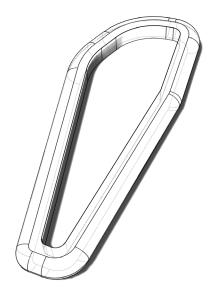

### Hunebed

F2 Floor Stone / Large

Hunebed is a modular seating solution, where the user can manipulate the assembly by adding stones to cleverly located pivot points, and rotating stones with 360 degree freedom of motion. Empty pivot points in an assembly can be used for electrification solutions such as an USB charging point, side table, lamp, or mains power socket.

Material

High quality upholstery fabric, foam, wood, steel.

Also available without any pivot points (fully upholstered).

Custom finishes and fabrics available upon request.

Packaging quantity

Sold individually.