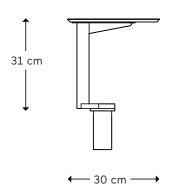

## T2 Table Round / Medium

Hunebed is a modular seating solution, where the user can manipulate the assembly by adding stones to cleverly located pivot points, and rotating stones with 360 degree freedom of motion. Empty pivot points in an assembly can be used for electrification solutions such as an USB charging point, side table, lamp, or mains power socket.

Material

Steel.

Remark

standard with 230V power socket.

Option

Custom finishes and powersockets available upon request.

Packaging quantity

Sold individually.

Designer

Sander Mulder

Table top finishes

O nanotech HPL in any RAL color available on request.

Frame colors

black, micro structure powder coating.

 $\bigcirc$  any RAL color available on request.

www.very.nl KvK: 74880942 Btw:NL860060275B01 Bank: IBAN NL18 RABO 0345 7734 97