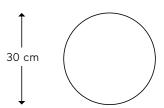

### Hunebed

L1 Lamp / Small

Hunebed is a modular seating solution, where the user can manipulate the assembly by adding stones to cleverly located pivot points, and rotating stones with 360 degree freedom of motion. Empty pivot points in an assembly can be used for electrification solutions such as an USB charging point, side table, lamp, or mains power socket.

Material

Steel.

Remark

standard with 230V power socket.

Option

Custom finishes and powersockets available upon request.

Packaging quantity

Sold individually.