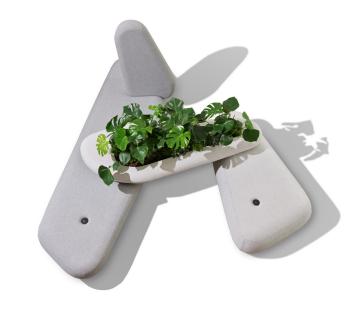

# Hunebed modular couch

Hunebed is a modular seating solution, where the user can manipulate the assembly by adding stones to cleverly located pivot points, and rotating stones with 360 degree freedom of motion. Empty pivot points in an assembly can be used for electrification solutions such as an USB charging point, side table, lamp, or mains power socket.

Fabric colors

grey

Other colors and fabrics available on request.

The total Hunebed range contains a wider range of elements and accesories then shown in this image. See the following pages for all available elements and accesories and dimensions thereof.

Tables and powerpoint colors

black, micro structure powder coating.

any RAL color available on request.

F1 Floor Stone / Small

Hunebed is a modular seating solution, where the user can manipulate the assembly by adding stones to cleverly located pivot points, and rotating stones with 360 degree freedom of motion. Empty pivot points in an assembly can be used for electrification solutions such as an USB charging point, side table, lamp, or mains power socket.