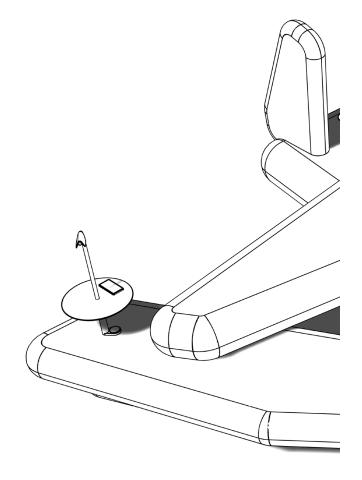

# Hunebed P1/P2/P3 Power Sockets

Hunebed is a modular seating solution, where the user can manipulate the assembly by adding stones to cleverly located pivot points, and rotating stones with 360 degree freedom of motion. Empty pivot points in an assembly can be used for electrification solutions such as an USB charging point, side table, lamp, or mains power socket.

Material

Plastic, steel.

Remark

Also other versions available on request ( for example HDMI, Ethernet etc. )

Packaging quantity

Sold individually.

Designer

Sander Mulder

Plastic color