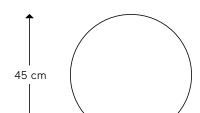

# T1 Table Round / Small

Hunebed is a modular seating solution, where the user can manipulate the assembly by adding stones to cleverly located pivot points, and rotating stones with 360 degree freedom of motion. Empty pivot points in an assembly can be used for electrification solutions such as an USB charging point, side table, lamp, or mains power socket.

Material

Steel.

Remark

standard with 230V power socket.

Option

Custom finishes and powersockets available upon request.

Packaging quantity

Sold individually.