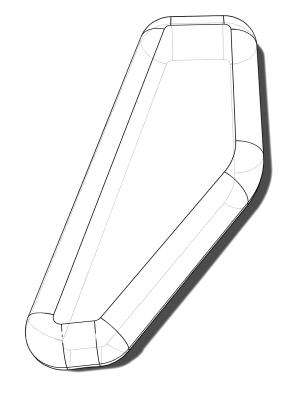

### Hunebed

F3 Floor Stone / Medium

Hunebed is a modular seating solution, where the user can manipulate the assembly by adding stones to cleverly located pivot points, and rotating stones with 360 degree freedom of motion. Empty pivot points in an assembly can be used for electrification solutions such as an USB charging point, side table, lamp, or mains power socket.

Material

High quality upholstery fabric, foam, wood, steel.

Also available without any pivot points (fully upholstered).

Custom finishes and fabrics available upon request.

Packaging quantity

Sold individually.